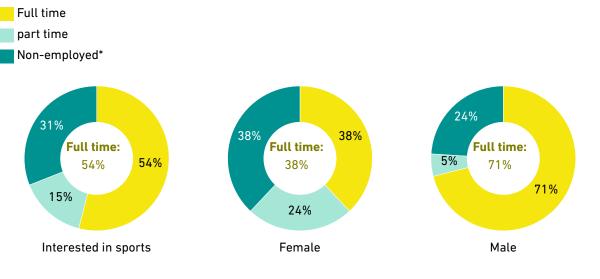

## Employment status of people interested in sports by gender

\*Pupil, student, housewife/househusband, pensioner, currently not working, etc.

Source: ONE8Y

Survey date: 02.02.2023 to 03.02.2023

Survey country: Germany

Sample: n=1,060 interested in sports (top 2 on 4-point scale), compared to n=528 Female, n=532 Male
Question: Which of the following companies helease tell us if you work full or part time (aided answers) ave you ever notice

Question: Which of the following companies hPlease tell us if you work full or part time. (aided answers)ave you ever noticed as a sponsor/partner of SC Magdeburg? (Multiple answers possible; aided answers)